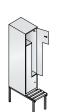

## With folding-door mechanism

for double hanging room for long garments in a small space, special folding-door mechanism, requires little space, no risk of collisions, each door with cylinder lock and two keys. All lockers with ventilation in the rear panel and 10 mm spacer (absolute body depth = approx. 500 mm)

Clear opening dimensions per compartment (H x W x D): 1225 x 350/160 x 480 mm Height of the wide section: 340 mm

#### Special folding-door mechanism:

- low space requirements
- no risk of collision
- comfortable operation via locks in the center