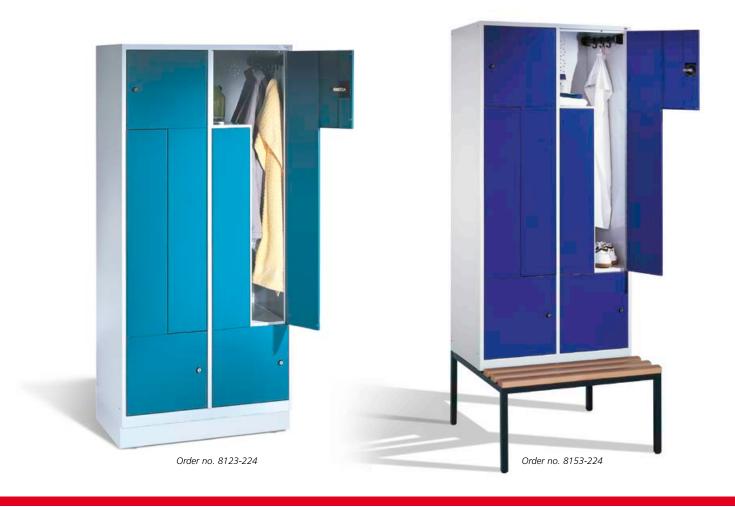

#### **Z lockers**

on base 100 mm high, doors in color of the body and 10 mm height adjustment

| 1 | <b>Dimensions</b> | and |
|---|-------------------|-----|
|   | design            |     |

| = 11310113 allu                                                                                                                                                                                                                                                                                                                                                                                                                                                                                                                                                                                                                                                                                                                                                                                                                                                                                                                                                                                                                                                                                                                                                                                                                                                                                                                                                                                                                                                                                                                                                                                                                                                                                                                                                                                                                                                                                                                                                                                                                                                                                                                | Width              | 420      | 820      |
|--------------------------------------------------------------------------------------------------------------------------------------------------------------------------------------------------------------------------------------------------------------------------------------------------------------------------------------------------------------------------------------------------------------------------------------------------------------------------------------------------------------------------------------------------------------------------------------------------------------------------------------------------------------------------------------------------------------------------------------------------------------------------------------------------------------------------------------------------------------------------------------------------------------------------------------------------------------------------------------------------------------------------------------------------------------------------------------------------------------------------------------------------------------------------------------------------------------------------------------------------------------------------------------------------------------------------------------------------------------------------------------------------------------------------------------------------------------------------------------------------------------------------------------------------------------------------------------------------------------------------------------------------------------------------------------------------------------------------------------------------------------------------------------------------------------------------------------------------------------------------------------------------------------------------------------------------------------------------------------------------------------------------------------------------------------------------------------------------------------------------------|--------------------|----------|----------|
| gn                                                                                                                                                                                                                                                                                                                                                                                                                                                                                                                                                                                                                                                                                                                                                                                                                                                                                                                                                                                                                                                                                                                                                                                                                                                                                                                                                                                                                                                                                                                                                                                                                                                                                                                                                                                                                                                                                                                                                                                                                                                                                                                             | Depth              | 510      | 510      |
|                                                                                                                                                                                                                                                                                                                                                                                                                                                                                                                                                                                                                                                                                                                                                                                                                                                                                                                                                                                                                                                                                                                                                                                                                                                                                                                                                                                                                                                                                                                                                                                                                                                                                                                                                                                                                                                                                                                                                                                                                                                                                                                                | Height             | 1800     | 1800     |
|                                                                                                                                                                                                                                                                                                                                                                                                                                                                                                                                                                                                                                                                                                                                                                                                                                                                                                                                                                                                                                                                                                                                                                                                                                                                                                                                                                                                                                                                                                                                                                                                                                                                                                                                                                                                                                                                                                                                                                                                                                                                                                                                | for no. of persons | 2        | 4        |
| . D.                                                                                                                                                                                                                                                                                                                                                                                                                                                                                                                                                                                                                                                                                                                                                                                                                                                                                                                                                                                                                                                                                                                                                                                                                                                                                                                                                                                                                                                                                                                                                                                                                                                                                                                                                                                                                                                                                                                                                                                                                                                                                                                           | CSC                | 3        | 5        |
| A STATE OF THE PARTY OF THE PAR | Order no.          | 8023-122 | 8023-224 |
|                                                                                                                                                                                                                                                                                                                                                                                                                                                                                                                                                                                                                                                                                                                                                                                                                                                                                                                                                                                                                                                                                                                                                                                                                                                                                                                                                                                                                                                                                                                                                                                                                                                                                                                                                                                                                                                                                                                                                                                                                                                                                                                                | Price              |          |          |

#### **Z** lockers

on base 100 mm high, doors in color of the body and 10 mm height adjustment

420

420

820

| <b>Dimensions and</b> |  |
|-----------------------|--|
| design                |  |

| uesigi. | Depth              | 510      | 510      |
|---------|--------------------|----------|----------|
|         | Height             | 1800     | 1800     |
|         | for no. of persons | 2        | 4        |
| 100 20  | CSC                | 3        | 5        |
|         | Order no.          | 8123-122 | 8123-224 |
|         | Price              |          |          |

Width

**Dimensions and** design

|   | 0133 122             | 0133 224             |
|---|----------------------|----------------------|
| 1 | 3<br><b>8153-122</b> | 5<br><b>8153-224</b> |
|   | 2                    | 4                    |
|   | 2090                 | 2090                 |
|   | 510/825              | 510/825              |