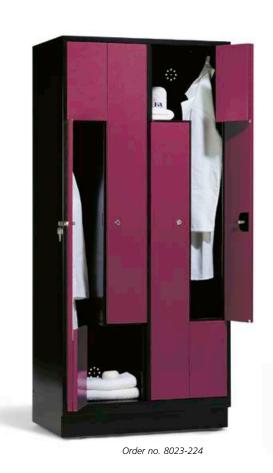

## With folding-door mechanism

for double hanging room for long garments in a small space, special folding-door mechanism, requires little space, no risk of collisions, each door with cylinder lock and two keys. All lockers with ventilation in the rear panel and 10 mm spacer (absolute body depth = approx. 500 mm)

Clear opening dimensions per compartment (H x W x D): 1225 x 350/160 x 480 mm Height of the wide section: 340 mm

#### Special folding-door mechanism:

- low space requirements
- no risk of collision
- comfortable operation via locks in the center

#### **Z lockers**

on base 100 mm high, doors in color of the body and 10 mm height adjustment

| 1 | <b>Dimensions</b> | and |
|---|-------------------|-----|
|   | design            |     |

| = 11310113 allu                                                                                                                                                                                                                                                                                                                                                                                                                                                                                                                                                                                                                                                                                                                                                                                                                                                                                                                                                                                                                                                                                                                                                                                                                                                                                                                                                                                                                                                                                                                                                                                                                                                                                                                                                                                                                                                                                                                                                                                                                                                                                                                | Width              | 420      | 820      |
|--------------------------------------------------------------------------------------------------------------------------------------------------------------------------------------------------------------------------------------------------------------------------------------------------------------------------------------------------------------------------------------------------------------------------------------------------------------------------------------------------------------------------------------------------------------------------------------------------------------------------------------------------------------------------------------------------------------------------------------------------------------------------------------------------------------------------------------------------------------------------------------------------------------------------------------------------------------------------------------------------------------------------------------------------------------------------------------------------------------------------------------------------------------------------------------------------------------------------------------------------------------------------------------------------------------------------------------------------------------------------------------------------------------------------------------------------------------------------------------------------------------------------------------------------------------------------------------------------------------------------------------------------------------------------------------------------------------------------------------------------------------------------------------------------------------------------------------------------------------------------------------------------------------------------------------------------------------------------------------------------------------------------------------------------------------------------------------------------------------------------------|--------------------|----------|----------|
| gn                                                                                                                                                                                                                                                                                                                                                                                                                                                                                                                                                                                                                                                                                                                                                                                                                                                                                                                                                                                                                                                                                                                                                                                                                                                                                                                                                                                                                                                                                                                                                                                                                                                                                                                                                                                                                                                                                                                                                                                                                                                                                                                             | Depth              | 510      | 510      |
|                                                                                                                                                                                                                                                                                                                                                                                                                                                                                                                                                                                                                                                                                                                                                                                                                                                                                                                                                                                                                                                                                                                                                                                                                                                                                                                                                                                                                                                                                                                                                                                                                                                                                                                                                                                                                                                                                                                                                                                                                                                                                                                                | Height             | 1800     | 1800     |
|                                                                                                                                                                                                                                                                                                                                                                                                                                                                                                                                                                                                                                                                                                                                                                                                                                                                                                                                                                                                                                                                                                                                                                                                                                                                                                                                                                                                                                                                                                                                                                                                                                                                                                                                                                                                                                                                                                                                                                                                                                                                                                                                | for no. of persons | 2        | 4        |
| . D.                                                                                                                                                                                                                                                                                                                                                                                                                                                                                                                                                                                                                                                                                                                                                                                                                                                                                                                                                                                                                                                                                                                                                                                                                                                                                                                                                                                                                                                                                                                                                                                                                                                                                                                                                                                                                                                                                                                                                                                                                                                                                                                           | CSC                | 3        | 5        |
| A STATE OF THE PARTY OF THE PAR | Order no.          | 8023-122 | 8023-224 |
|                                                                                                                                                                                                                                                                                                                                                                                                                                                                                                                                                                                                                                                                                                                                                                                                                                                                                                                                                                                                                                                                                                                                                                                                                                                                                                                                                                                                                                                                                                                                                                                                                                                                                                                                                                                                                                                                                                                                                                                                                                                                                                                                | Price              |          |          |