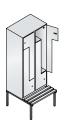

#### With fixed doors

for double hanging room for long garments in a small space, with fixed door (non-folding), no risk of collisions thanks to corresponding lock position, each door with cylinder lock and two keys. All lockers with ventilation in the rear panel and 10 mm spacer (absolute body depth = approx. 500 mm).

Clear opening dimensions per compartment (H x W x D): 1225 x 350/160 x 480 mm Height of the wide section: 340 mm

The practical, sturdy wardrobe rail made of oval profile with 3 twist-proof sliding hooks is very user-friendly and allows several garments to be hung at intervals.