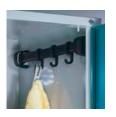

Clear opening dimensions per compartment (H x W x D): 1225 x 350/160 x 480 mm Height of the wide section: 340 mm

The practical, sturdy wardrobe rail made of oval profile with 3 twist-proof sliding hooks is very user-friendly and allows several garments to be hung at intervals.