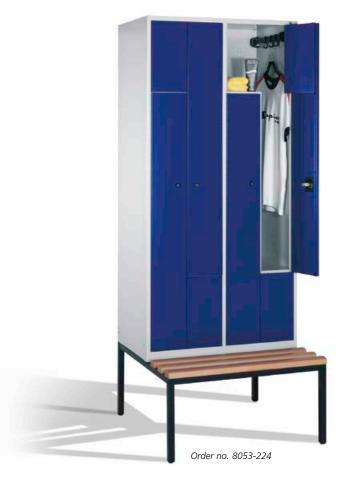

#### With fixed doors

for double hanging room for long garments in a small space, with fixed door (non-folding), no risk of collisions thanks to corresponding lock position, each door with cylinder lock and two keys. All lockers with ventilation in the rear panel and 10 mm spacer (absolute body depth = approx. 500 mm).

Clear opening dimensions per compartment (H x W x D): 1225 x 350/160 x 480 mm Height of the wide section: 340 mm

The practical, sturdy wardrobe rail made of oval profile with 3 twist-proof sliding hooks is very user-friendly and allows several garments to be hung at intervals.

**Dimensions and** design

| Ι'       | U        |
|----------|----------|
| 420      | 820      |
| 510/825  | 510/825  |
| 2090     | 2090     |
| 2        | 4        |
| 3        | 5        |
| 8053-122 | 8053-224 |
|          |          |